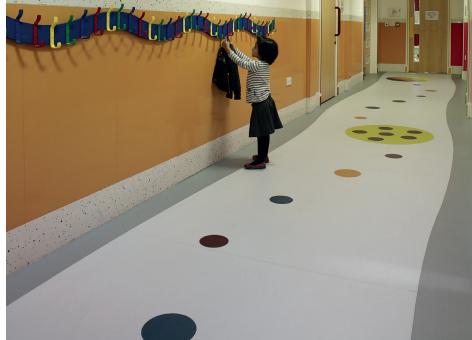

Installed by Diamond Flooring of Bolton, seven designs from the Expona Flow range were selected to create the bespoke floor in the corridor of the centre's Little Sparkles Nursery. The grey Luna and Storm colours were chosen for the base and border of the design floor, whilst the circular designs with striped, spotted and swirl patterns inside were created using the brighter Burnt Orange, Flaxen, Steel Blue, Meadow and Plum shades.

The designs used in this nursery corridor are from the Cosmos collection of solid colour, smooth floorcoverings within the Expona Flow range. Subtle highlights created by pearlescent fragments within these designs give the floor added depth and movement that changes with the light in the room.