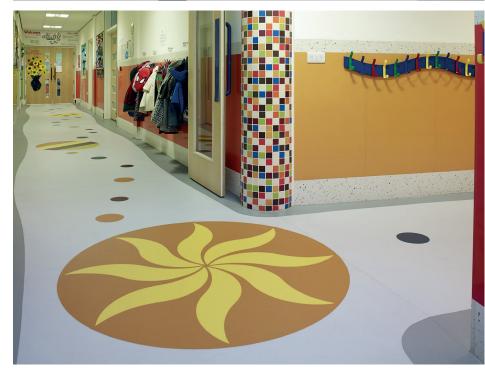

Installed by Diamond Flooring of Bolton, seven designs from the Expona Flow range were selected to create the bespoke floor in the corridor of the centre's Little Sparkles Nursery. The grey Luna and Storm colours were chosen for the base and border of the design floor, whilst the circular designs with striped, spotted and swirl patterns inside were created using the brighter Burnt Orange, Flaxen, Steel Blue, Meadow and Plum shades.

The designs used in this nursery corridor are from the Cosmos collection of solid colour, smooth floorcoverings within the Expona Flow range. Subtle highlights created by pearlescent fragments within these designs give the floor added depth and movement that changes with the light in the room.