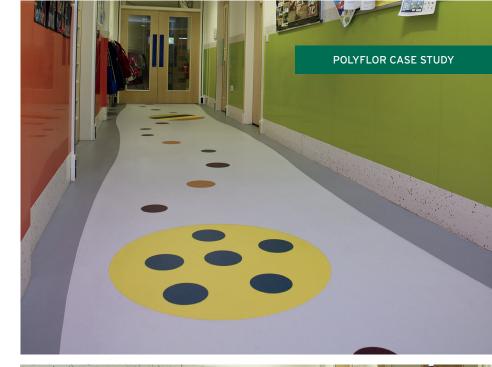

Installed by Diamond Flooring of Bolton, seven designs from the Expona Flow range were selected to create the bespoke floor in the corridor of the centre's Little Sparkles Nursery. The grey Luna and Storm colours were chosen for the base and border of the design floor, whilst the circular designs with striped, spotted and swirl patterns inside were created using the brighter Burnt Orange, Flaxen, Steel Blue, Meadow and Plum shades.

The designs used in this nursery corridor are from the Cosmos collection of solid colour, smooth floorcoverings within the Expona Flow range. Subtle highlights created by pearlescent fragments within these designs give the floor added depth and movement that changes with the light in the room.